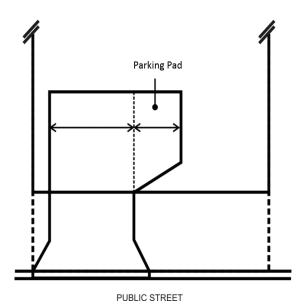

- b. "Circular driveway. The circular portion of a driveway shall measure no less than ten feet in width and no more than 14 feet in width, no more than 14 feet as the driveway crosses the property line and no more than 20 feet at the curb, which includes a threefoot by seven-foot triangular flare. Circular driveways are not allowed on lots less than 60 feet wide."
- d. "Accessory parking pad. An accessory parking pad no wider than ten feet and not exceeding 400 square feet in area may be installed contiguous to a legally recognized driveway, subject to the condition that the parking surface area is located wholly within the property and no closer than three feet to the interior or street side property lines. See zoning district criteria for specific dimensions for parking pads."
- 5. The variance requested is the minimum variance that will make possible the reasonable use of the land, building, or other structure;