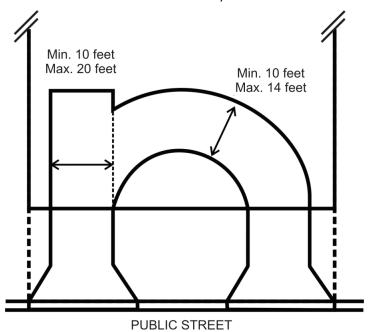

- 1. Inground Pool (POLI) Permit No. 21-07000241 Upon review by the Development Review Services Division, the permit was approved and issued to the property owner September 17, 2021 (see attached Pool Permit). The scope of work and description of the permit states, "install new pool, spa and paver deck". Though the approved plans demonstrated an expanded driveway, the permit is not inclusive of a driveway and was not reviewed by staff based on the scope of work.
- 2. **Code Initiated Case No. 22-00004915** On March 7, 2022, the property owner received a notice of violation. During construction of the pool permit, Codes Inspector noted the front yard was being excavated including the driveway and apron (see attached codes report). Thereafter, a standard paver driveway and apron were installed without a permit, whereas the pool permit does not cover the scope of work for a driveway.
- 3. **Driveway (DRIV) Permit No. 22-04000871** The applicant pursued a driveway permit on April 12, 2022, to permit the installed standard paver driveway in the front yard. Upon review by Zoning, the permit was denied due to not meeting the driveway standards in accordance with Section 16.40.090: Parking and Loading Design Standards of the Land Development Regulations (LDRs). Section 16.40.090.3.3 (6) of the LDRs states that:
  - a. "Standard driveway. Driveways shall measure no less than ten feet in width and no more than 20 feet in width, no more than 20 feet as the driveway crosses the property line and no more than 26 feet at the curb, which includes a three-foot by seven-foot triangular flare. The required minimum length for the portion of the driveway on the private property is 19 feet, measured from the property line."

DRC Case No.: 22-54000046

Page 4 of 7

have a single lane driveway, and other properties have more than one curb cuts creating double or circular driveways.

Furthermore, per <u>Section 16.40.090.3.3.</u> of the LDRs, when a property is located within a neighborhood suburban zoning district, one driveway (inclusive of one portion of a circular driveway that extends to the curb) shall be no wider than 20-feet within the property boundaries, 20-feet as the driveway crosses the property line and 26-feet at the curb. All additional driveways (inclusive of one portion of a circular driveway that extends to the curb) shall be no wider than 14-feet within the property boundaries, 14-feet as the driveway crosses the property line and 20-feet at the curb.

- b. "Circular driveway. The circular portion of a driveway shall measure no less than ten feet in width and no more than 14 feet in width, no more than 14 feet as the driveway crosses the property line and no more than 20 feet at the curb, which includes a threefoot by seven-foot triangular flare. Circular driveways are not allowed on lots less than 60 feet wide."
- d. "Accessory parking pad. An accessory parking pad no wider than ten feet and not exceeding 400 square feet in area may be installed contiguous to a legally recognized driveway, subject to the condition that the parking surface area is located wholly within the property and no closer than three feet to the interior or street side property lines. See zoning district criteria for specific dimensions for parking pads."
- 5. The variance requested is the minimum variance that will make possible the reasonable use of the land, building, or other structure;