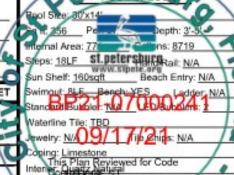

- 1. Inground Pool (POLI) Permit No. 21-07000241 Upon review by the Development Review Services Division, the permit was approved and issued to the property owner September 17, 2021 (see attached Pool Permit). The scope of work and description of the permit states, "install new pool, spa and paver deck". Though the approved plans demonstrated an expanded driveway, the permit is not inclusive of a driveway and was not reviewed by staff based on the scope of work.
- 2. **Code Initiated Case No. 22-00004915** On March 7, 2022, the property owner received a notice of violation. During construction of the pool permit, Codes Inspector noted the front yard was being excavated including the driveway and apron (see attached codes report). Thereafter, a standard paver driveway and apron were installed without a permit, whereas the pool permit does not cover the scope of work for a driveway.
- 3. **Driveway (DRIV) Permit No. 22-04000871** The applicant pursued a driveway permit on April 12, 2022, to permit the installed standard paver driveway in the front yard. Upon review by Zoning, the permit was denied due to not meeting the driveway standards in accordance with Section 16.40.090: Parking and Loading Design Standards of the Land Development Regulations (LDRs). Section 16.40.090.3.3 (6) of the LDRs states that:
  - a. "Standard driveway. Driveways shall measure no less than ten feet in width and no more than 20 feet in width, no more than 20 feet as the driveway crosses the property line and no more than 26 feet at the curb, which includes a three-foot by seven-foot triangular flare. The required minimum length for the portion of the driveway on the private property is 19 feet, measured from the property line."

As constructed, the standard driveway is approximately 32-feet in width at the property line and the right-of-way, and 35-feet at the curb with one flare.

The applicant hereby seeks variances to deviate from the required standard driveway width of 20-feet within the property boundaries and as the driveway crosses the property line (in the right-of-way); and to deviate from the required width of 26-feet at the curb, inclusive of three-foot by seven-foot triangular flares on each side.