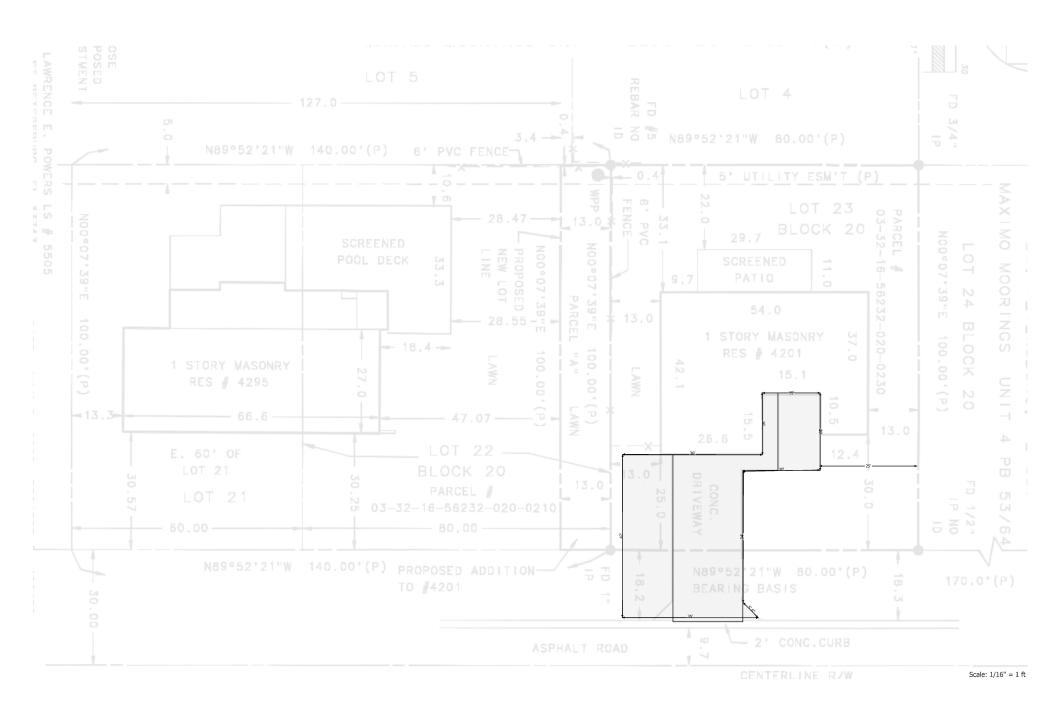

### **BACKGROUND:**

The subject property is zoned NS-2 (Neighborhood Suburban Single-Family) and is located in the Maximo Civic Association Neighborhood. The subject property consists of one platted lot of record (Lot 23, Block 20) and is an interior lot north of 50<sup>th</sup> Avenue South, west of 41<sup>st</sup> Street South (see attached Location Map). The property is approximately 8,000 square feet (0.18 acres more or less) and contains a single-family home permitted and constructed in 1977 (see attached property card). The following is a timeline of actions to this point:

As constructed, the standard driveway is approximately 32-feet in width at the property line and the right-of-way, and 35-feet at the curb with one flare.

The applicant hereby seeks variances to deviate from the required standard driveway width of 20-feet within the property boundaries and as the driveway crosses the property line (in the right-of-way); and to deviate from the required width of 26-feet at the curb, inclusive of three-foot by seven-foot triangular flares on each side.

According to <u>Section 16.20.020</u> of the LDRs, properties located in the neighborhood suburban zoning district are typically accessed from the street, creating driveways in the front yard as a common feature. Upon staff's evaluation of the block face along 50<sup>th</sup> Avenue South (between 44<sup>th</sup> Street South and 41<sup>st</sup> Street South), driveways in the front yard are an established development pattern. Most of the properties on the subject block

DRC Case No.: 22-54000046

Page 4 of 7

have a single lane driveway, and other properties have more than one curb cuts creating double or circular driveways.

Furthermore, per <u>Section 16.40.090.3.3.</u> of the LDRs, when a property is located within a neighborhood suburban zoning district, one driveway (inclusive of one portion of a circular driveway that extends to the curb) shall be no wider than 20-feet within the property boundaries, 20-feet as the driveway crosses the property line and 26-feet at the curb. All additional driveways (inclusive of one portion of a circular driveway that extends to the curb) shall be no wider than 14-feet within the property boundaries, 14-feet as the driveway crosses the property line and 20-feet at the curb.

Upon staff's evaluation of a bird's eye view of the properties on the subject block, most of the existing driveways are within the width required. However, many of the driveways do not include three-foot by seven-foot triangular flares. It is important to note, that legal nonconforming or conforming driveways may be repaved, but shall include three-foot by seven-foot triangular flares requiring a Building permit for doing work (repaving) in the right-of-way.