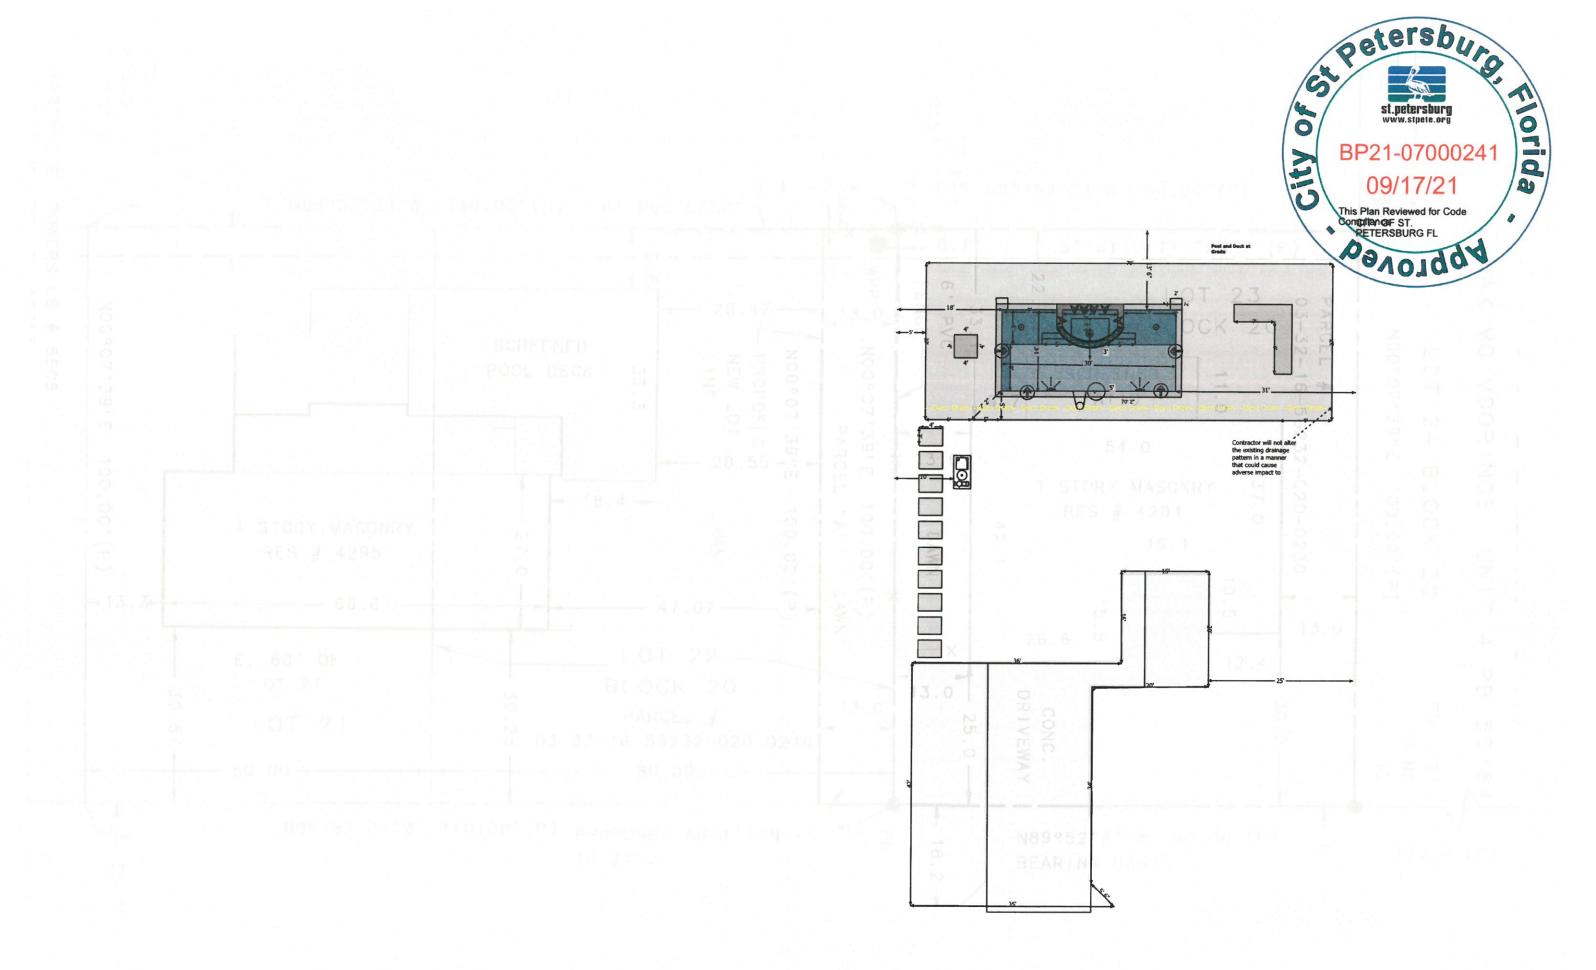

### **BACKGROUND:**

The subject property is zoned NS-2 (Neighborhood Suburban Single-Family) and is located in the Maximo Civic Association Neighborhood. The subject property consists of one platted lot of record (Lot 23, Block 20) and is an interior lot north of 50<sup>th</sup> Avenue South, west of 41<sup>st</sup> Street South (see attached Location Map). The property is approximately 8,000 square feet (0.18 acres more or less) and contains a single-family home permitted and constructed in 1977 (see attached property card). The following is a timeline of actions to this point:

- 1. Inground Pool (POLI) Permit No. 21-07000241 Upon review by the Development Review Services Division, the permit was approved and issued to the property owner September 17, 2021 (see attached Pool Permit). The scope of work and description of the permit states, "install new pool, spa and paver deck". Though the approved plans demonstrated an expanded driveway, the permit is not inclusive of a driveway and was not reviewed by staff based on the scope of work.
- 2. **Code Initiated Case No. 22-00004915** On March 7, 2022, the property owner received a notice of violation. During construction of the pool permit, Codes Inspector noted the front yard was being excavated including the driveway and apron (see attached codes report). Thereafter, a standard paver driveway and apron were installed without a permit, whereas the pool permit does not cover the scope of work for a driveway.
- 3. **Driveway (DRIV) Permit No. 22-04000871** The applicant pursued a driveway permit on April 12, 2022, to permit the installed standard paver driveway in the front yard. Upon review by Zoning, the permit was denied due to not meeting the driveway standards in accordance with Section 16.40.090: Parking and Loading Design Standards of the Land Development Regulations (LDRs). Section 16.40.090.3.3 (6) of the LDRs states that:
  - a. "Standard driveway. Driveways shall measure no less than ten feet in width and no more than 20 feet in width, no more than 20 feet as the driveway crosses the property line and no more than 26 feet at the curb, which includes a three-foot by seven-foot triangular flare. The required minimum length for the portion of the driveway on the private property is 19 feet, measured from the property line."

As constructed, the standard driveway is approximately 32-feet in width at the property line and the right-of-way, and 35-feet at the curb with one flare.

The applicant hereby seeks variances to deviate from the required standard driveway width of 20-feet within the property boundaries and as the driveway crosses the property line (in the right-of-way); and to deviate from the required width of 26-feet at the curb, inclusive of three-foot by seven-foot triangular flares on each side.