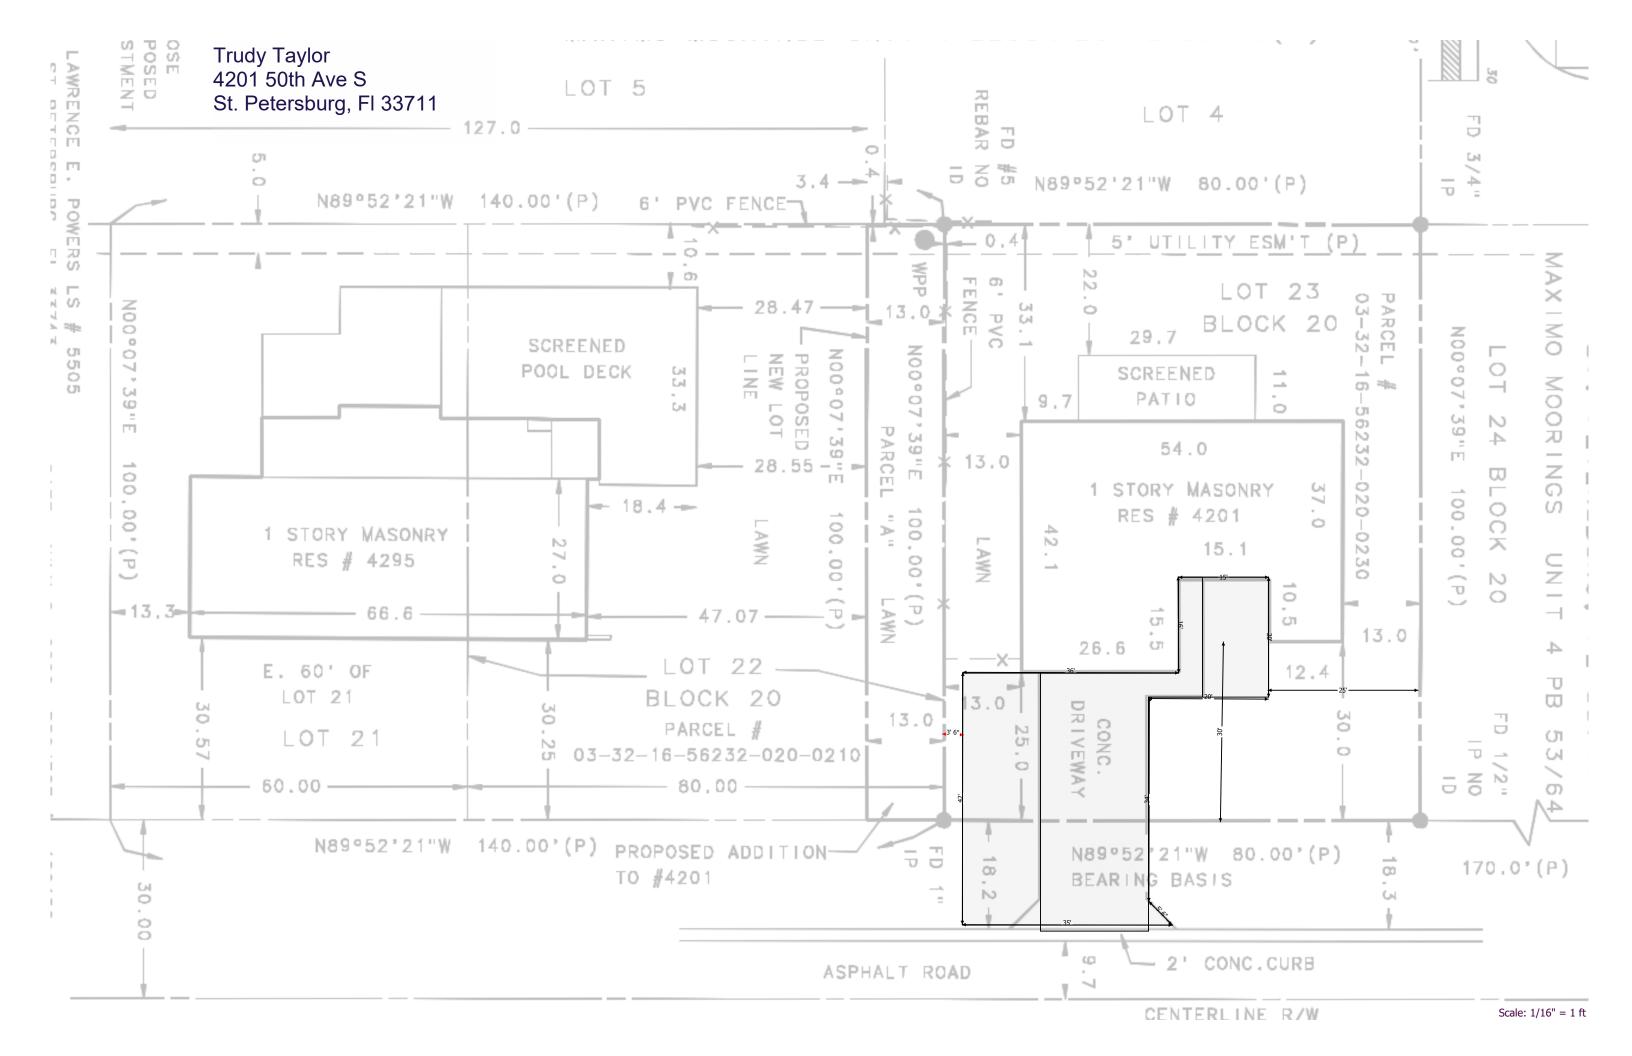

CASE NO.: 22-54000046 PLAT SHEET: L-25

REQUEST: Approval of an after-the-fact variance to the driveway width.

OWNER: Gertrude "Trudy" Taylor

4201 50<sup>th</sup> Avenue South Saint Petersburg, FL 33711

ADDRESS: 4201 50<sup>th</sup> Avenue South

PARCEL ID NO: 03-32-16-56232-020-0230

LEGAL DESCRIPTION: Lot 23, Block 20, Maximo Moorings Unit 4

ZONING: Neighborhood Suburban Single-Family (NS-2)

| Standard               | Maximum Allowed | Requested | Variance | Magnitude |
|------------------------|-----------------|-----------|----------|-----------|
| Driveway Width         | 20-feet         | 32-feet   | 12-feet  | 60%       |
| Driveway Width at Curb | 26-feet         | 35-feet   | 9-feet   | 35%       |

As constructed, the standard driveway is approximately 32-feet in width at the property line and the right-of-way, and 35-feet at the curb with one flare.

The applicant hereby seeks variances to deviate from the required standard driveway width of 20-feet within the property boundaries and as the driveway crosses the property line (in the right-of-way); and to deviate from the required width of 26-feet at the curb, inclusive of three-foot by seven-foot triangular flares on each side.

The maximum setback for the portion of driveway within the right-of-way shall be setback at least 3-feet from the side property line to allow a 3-foot by 7-foot triangular flare to be located within the boundaries of the property. The granting of the variance will not permit a complete driveway apron. Apron or driveway apron means the curb cut and vehicular use

DRC Case No.: 22-54000046

Page 6 of 7

surface area installed with a legal permit, maintained in compliance with City standards, located in the right-of-way and providing vehicular access from the street onto a private lot. The granting of these requests could set precedence for other properties to exceed the maximum driveway width within their property boundaries and in the public right-of-way.