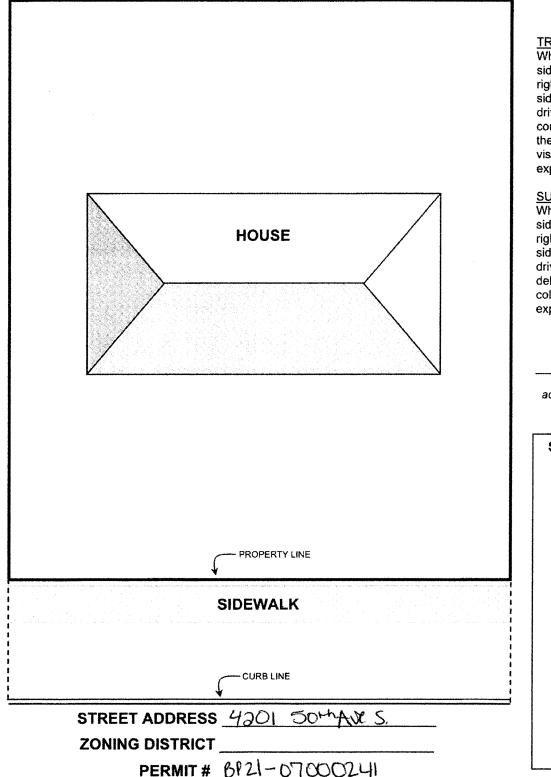

CASE NO.: 22-54000046 PLAT SHEET: L-25

REQUEST: Approval of an after-the-fact variance to the driveway width.

OWNER: Gertrude "Trudy" Taylor

4201 50<sup>th</sup> Avenue South Saint Petersburg, FL 33711

ADDRESS: 4201 50<sup>th</sup> Avenue South

- 1. Inground Pool (POLI) Permit No. 21-07000241 Upon review by the Development Review Services Division, the permit was approved and issued to the property owner September 17, 2021 (see attached Pool Permit). The scope of work and description of the permit states, "install new pool, spa and paver deck". Though the approved plans demonstrated an expanded driveway, the permit is not inclusive of a driveway and was not reviewed by staff based on the scope of work.
- 2. **Code Initiated Case No. 22-00004915** On March 7, 2022, the property owner received a notice of violation. During construction of the pool permit, Codes Inspector noted the front yard was being excavated including the driveway and apron (see attached codes report). Thereafter, a standard paver driveway and apron were installed without a permit, whereas the pool permit does not cover the scope of work for a driveway.
- 3. **Driveway (DRIV) Permit No. 22-04000871** The applicant pursued a driveway permit on April 12, 2022, to permit the installed standard paver driveway in the front yard. Upon review by Zoning, the permit was denied due to not meeting the driveway standards in accordance with Section 16.40.090: Parking and Loading Design Standards of the Land Development Regulations (LDRs). Section 16.40.090.3.3 (6) of the LDRs states that:
  - a. "Standard driveway. Driveways shall measure no less than ten feet in width and no more than 20 feet in width, no more than 20 feet as the driveway crosses the property line and no more than 26 feet at the curb, which includes a three-foot by seven-foot triangular flare. The required minimum length for the portion of the driveway on the private property is 19 feet, measured from the property line."

As constructed, the standard driveway is approximately 32-feet in width at the property line and the right-of-way, and 35-feet at the curb with one flare.

The applicant hereby seeks variances to deviate from the required standard driveway width of 20-feet within the property boundaries and as the driveway crosses the property line (in the right-of-way); and to deviate from the required width of 26-feet at the curb, inclusive of three-foot by seven-foot triangular flares on each side.