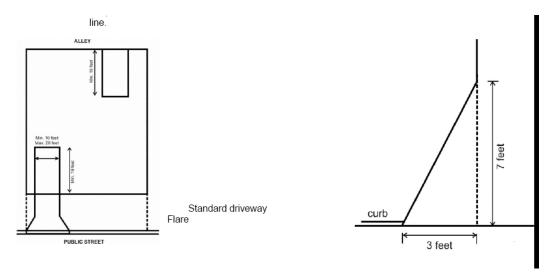

- 1. Inground Pool (POLI) Permit No. 21-07000241 Upon review by the Development Review Services Division, the permit was approved and issued to the property owner September 17, 2021 (see attached Pool Permit). The scope of work and description of the permit states, "install new pool, spa and paver deck". Though the approved plans demonstrated an expanded driveway, the permit is not inclusive of a driveway and was not reviewed by staff based on the scope of work.
- 2. **Code Initiated Case No. 22-00004915** On March 7, 2022, the property owner received a notice of violation. During construction of the pool permit, Codes Inspector noted the front yard was being excavated including the driveway and apron (see attached codes report). Thereafter, a standard paver driveway and apron were installed without a permit, whereas the pool permit does not cover the scope of work for a driveway.
- 3. **Driveway (DRIV) Permit No. 22-04000871** The applicant pursued a driveway permit on April 12, 2022, to permit the installed standard paver driveway in the front yard. Upon review by Zoning, the permit was denied due to not meeting the driveway standards in accordance with Section 16.40.090: Parking and Loading Design Standards of the Land Development Regulations (LDRs). Section 16.40.090.3.3 (6) of the LDRs states that:
  - a. "Standard driveway. Driveways shall measure no less than ten feet in width and no more than 20 feet in width, no more than 20 feet as the driveway crosses the property line and no more than 26 feet at the curb, which includes a three-foot by seven-foot triangular flare. The required minimum length for the portion of the driveway on the private property is 19 feet, measured from the property line."

DRC Case No.: 22-54000046

Page 4 of 7

have a single lane driveway, and other properties have more than one curb cuts creating double or circular driveways.

Furthermore, per <u>Section 16.40.090.3.3.</u> of the LDRs, when a property is located within a neighborhood suburban zoning district, one driveway (inclusive of one portion of a circular driveway that extends to the curb) shall be no wider than 20-feet within the property boundaries, 20-feet as the driveway crosses the property line and 26-feet at the curb. All additional driveways (inclusive of one portion of a circular driveway that extends to the curb) shall be no wider than 14-feet within the property boundaries, 14-feet as the driveway crosses the property line and 20-feet at the curb.

a. "Standard driveway. Driveways shall measure no less than ten feet in width and no more than 20 feet in width, no more than 20 feet as the driveway crosses the property line and no more than 26 feet at the curb, which includes a three-foot by seven-foot triangular flare. The required minimum length for the portion of the driveway on the private property is 19 feet, measured from the property line."

- b. "Circular driveway. The circular portion of a driveway shall measure no less than ten feet in width and no more than 14 feet in width, no more than 14 feet as the driveway crosses the property line and no more than 20 feet at the curb, which includes a threefoot by seven-foot triangular flare. Circular driveways are not allowed on lots less than 60 feet wide."
- d. "Accessory parking pad. An accessory parking pad no wider than ten feet and not exceeding 400 square feet in area may be installed contiguous to a legally recognized driveway, subject to the condition that the parking surface area is located wholly within the property and no closer than three feet to the interior or street side property lines. See zoning district criteria for specific dimensions for parking pads."
- 5. The variance requested is the minimum variance that will make possible the reasonable use of the land, building, or other structure;