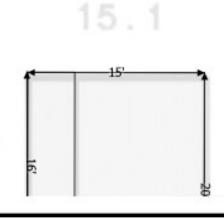

As constructed, the standard driveway is approximately 32-feet in width at the property line and the right-of-way, and 35-feet at the curb with one flare.

The applicant hereby seeks variances to deviate from the required standard driveway width of 20-feet within the property boundaries and as the driveway crosses the property line (in the right-of-way); and to deviate from the required width of 26-feet at the curb, inclusive of three-foot by seven-foot triangular flares on each side.