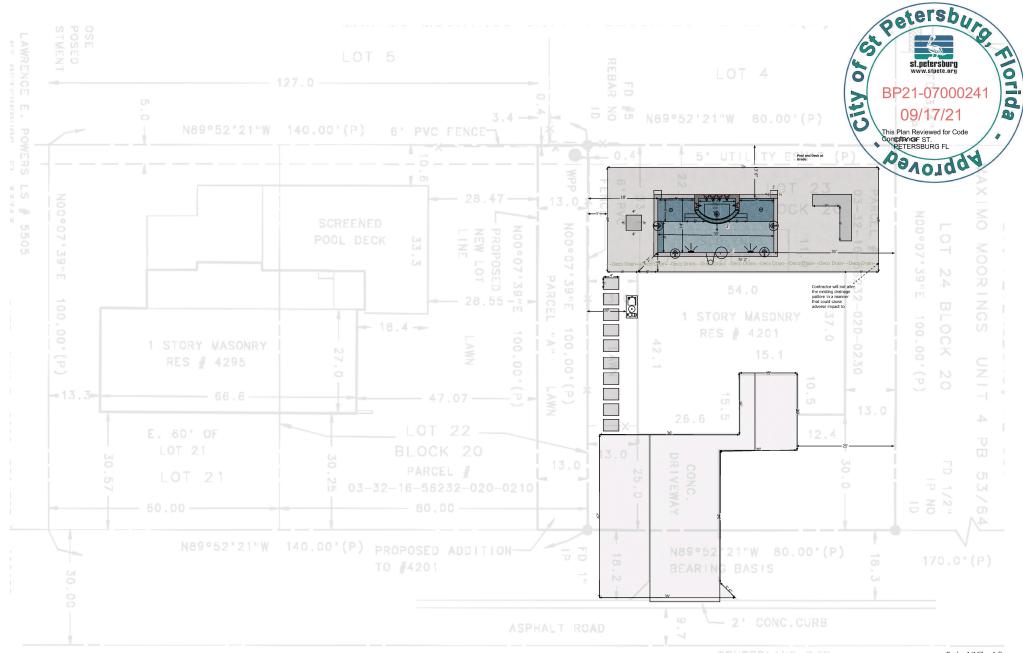

### **BACKGROUND:**

The subject property is zoned NS-2 (Neighborhood Suburban Single-Family) and is located in the Maximo Civic Association Neighborhood. The subject property consists of one platted lot of record (Lot 23, Block 20) and is an interior lot north of 50<sup>th</sup> Avenue South, west of 41<sup>st</sup> Street South (see attached Location Map). The property is approximately 8,000 square feet (0.18 acres more or less) and contains a single-family home permitted and constructed in 1977 (see attached property card). The following is a timeline of actions to this point:

- 1. Inground Pool (POLI) Permit No. 21-07000241 Upon review by the Development Review Services Division, the permit was approved and issued to the property owner September 17, 2021 (see attached Pool Permit). The scope of work and description of the permit states, "install new pool, spa and paver deck". Though the approved plans demonstrated an expanded driveway, the permit is not inclusive of a driveway and was not reviewed by staff based on the scope of work.
- 2. **Code Initiated Case No. 22-00004915** On March 7, 2022, the property owner received a notice of violation. During construction of the pool permit, Codes Inspector noted the front yard was being excavated including the driveway and apron (see attached codes report). Thereafter, a standard paver driveway and apron were installed without a permit, whereas the pool permit does not cover the scope of work for a driveway.
- 3. **Driveway (DRIV) Permit No. 22-04000871** The applicant pursued a driveway permit on April 12, 2022, to permit the installed standard paver driveway in the front yard. Upon review by Zoning, the permit was denied due to not meeting the driveway standards in accordance with Section 16.40.090: Parking and Loading Design Standards of the Land Development Regulations (LDRs). Section 16.40.090.3.3 (6) of the LDRs states that:
  - a. "Standard driveway. Driveways shall measure no less than ten feet in width and no more than 20 feet in width, no more than 20 feet as the driveway crosses the property line and no more than 26 feet at the curb, which includes a three-foot by seven-foot triangular flare. The required minimum length for the portion of the driveway on the private property is 19 feet, measured from the property line."

As constructed, the standard driveway is approximately 32-feet in width at the property line and the right-of-way, and 35-feet at the curb with one flare.

The applicant hereby seeks variances to deviate from the required standard driveway width of 20-feet within the property boundaries and as the driveway crosses the property line (in the right-of-way); and to deviate from the required width of 26-feet at the curb, inclusive of three-foot by seven-foot triangular flares on each side.