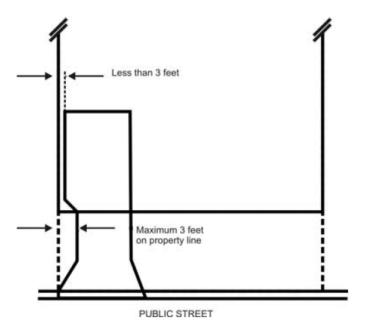

- 1. Inground Pool (POLI) Permit No. 21-07000241 Upon review by the Development Review Services Division, the permit was approved and issued to the property owner September 17, 2021 (see attached Pool Permit). The scope of work and description of the permit states, "install new pool, spa and paver deck". Though the approved plans demonstrated an expanded driveway, the permit is not inclusive of a driveway and was not reviewed by staff based on the scope of work.
- 2. **Code Initiated Case No. 22-00004915** On March 7, 2022, the property owner received a notice of violation. During construction of the pool permit, Codes Inspector noted the front yard was being excavated including the driveway and apron (see attached codes report). Thereafter, a standard paver driveway and apron were installed without a permit, whereas the pool permit does not cover the scope of work for a driveway.
- 3. **Driveway (DRIV) Permit No. 22-04000871** The applicant pursued a driveway permit on April 12, 2022, to permit the installed standard paver driveway in the front yard. Upon review by Zoning, the permit was denied due to not meeting the driveway standards in accordance with Section 16.40.090: Parking and Loading Design Standards of the Land Development Regulations (LDRs). Section 16.40.090.3.3 (6) of the LDRs states that:
  - a. "Standard driveway. Driveways shall measure no less than ten feet in width and no more than 20 feet in width, no more than 20 feet as the driveway crosses the property line and no more than 26 feet at the curb, which includes a three-foot by seven-foot triangular flare. The required minimum length for the portion of the driveway on the private property is 19 feet, measured from the property line."

a. "Standard driveway. Driveways shall measure no less than ten feet in width and no more than 20 feet in width, no more than 20 feet as the driveway crosses the property line and no more than 26 feet at the curb, which includes a three-foot by seven-foot triangular flare. The required minimum length for the portion of the driveway on the private property is 19 feet, measured from the property line."

The maximum setback for the portion of driveway within the right-of-way shall be setback at least 3-feet from the side property line to allow a 3-foot by 7-foot triangular flare to be located within the boundaries of the property. The granting of the variance will not permit a complete driveway apron. Apron or driveway apron means the curb cut and vehicular use