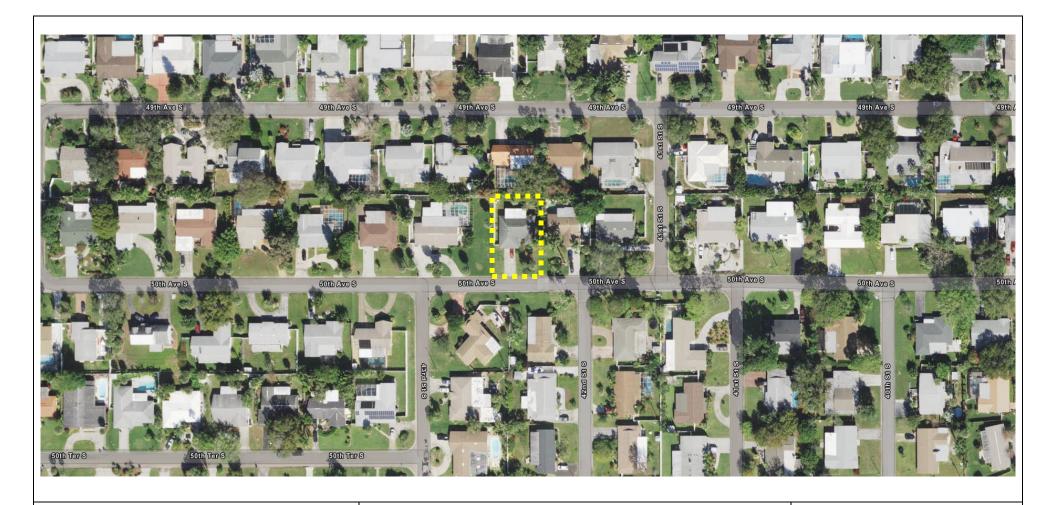

### **BACKGROUND:**

The subject property is zoned NS-2 (Neighborhood Suburban Single-Family) and is located in the Maximo Civic Association Neighborhood. The subject property consists of one platted lot of record (Lot 23, Block 20) and is an interior lot north of 50<sup>th</sup> Avenue South, west of 41<sup>st</sup> Street South (see attached Location Map). The property is approximately 8,000 square feet (0.18 acres more or less) and contains a single-family home permitted and constructed in 1977 (see attached property card). The following is a timeline of actions to this point:

two- family properties

Project Location Map
City of St. Petersburg, Florida
Planning and Development Services
Department

Case No.: 22-54000046

Address: 4201 50th Avenue South

Application No. 22-54 0000 46